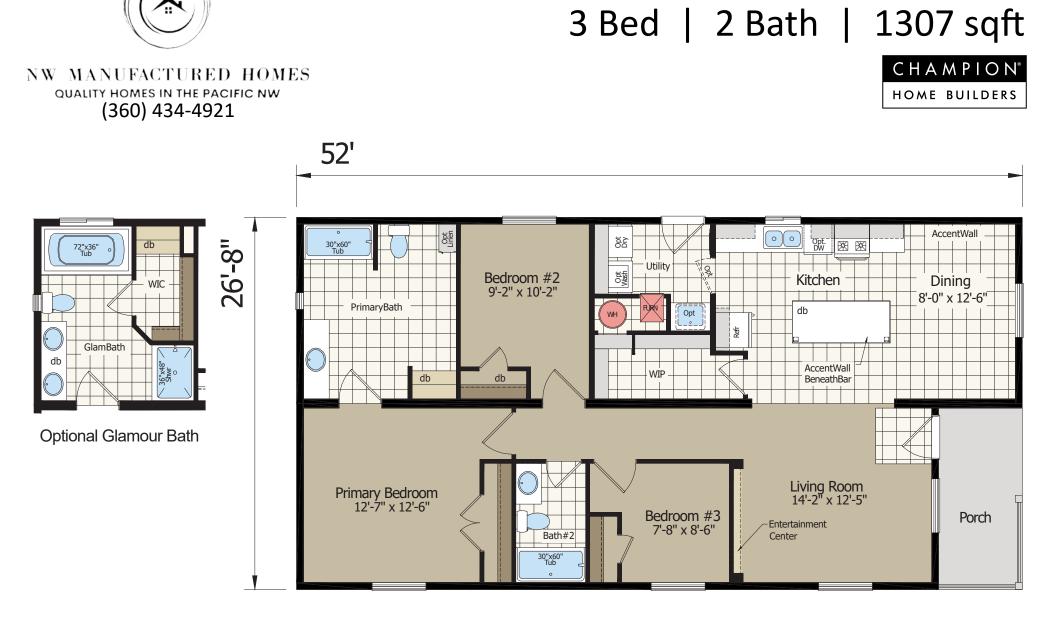

**Dream Works 4523D** 

| Floor plans are for illustrative purposes only. The factory reserves the right to make changes at any time and all information contained herein may very from the actual home that is built. Dimensions are nominal. |                     |
|----------------------------------------------------------------------------------------------------------------------------------------------------------------------------------------------------------------------|---------------------|
| For questions and further information please contact your retailer.                                                                                                                                                  | Customer Acceptance |